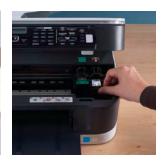

## 02 Print double-sided

Make professional-looking marketing materials, and personalize cards and crafts.

- Make sure your duplexer is properly installed.
- Click **Print** from the **File** menu and then click **Setup**, **Properties**, or **Preferences** (depending on the software you're using).
- Click the Features tab.
- Select the Two-sided printing drop-down list.
- To set up automatic double-sided printing, make sure **Automatic** is selected.
- Review other settings and change them if you wish.
- Click OK.
- Print your document.