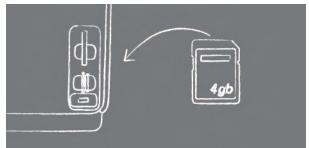

### 01 Print an index sheet

Decide which photos you want to print with a single-sheet of thumbnail images.

- Insert your memory card into the appropriate memory card slot on your HP All-in-One.
- Press the Photo Menu button.
- Press the ▶ button to highlight Index Sheet.
- Press **OK**.